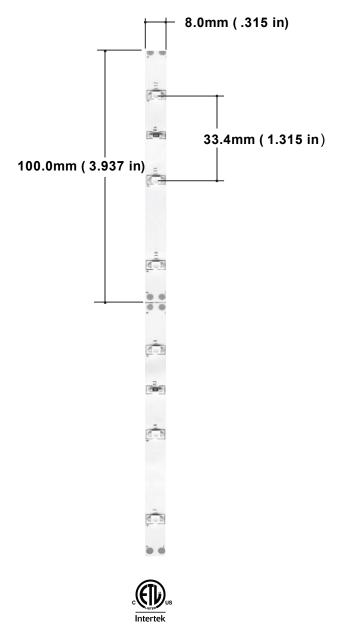

## **SPECIFICATIONS**

| Natural White |
|---------------|
| 4100° K       |
| N/A           |
| 120°          |
| 165           |
| 12            |
| .73           |
| 12VDC         |
| 1000          |
| 150           |
| 70            |
| 33.4mm        |
| 100.0mm       |
| 5m (16.4 ft)  |
| 8mm           |
| 25,000 hrs    |
| ET            |
| Two Years     |
| IP20          |
| 3528          |
|               |
| White         |
|               |